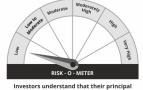

tors understand that their principal will be at Low to Moderate Risk

Tata Overnight Fund: • To generate reasonable returns in line with overnight rates and high liquidity over short term. • Investment in debt and money market instruments having maturity of upto 1 business day. Tata Arbitrage Fund: • Income over a short term investment horizon. • Investments predominantly in arbitrage opportunities in the cash and derivative segments of the equity markets and by investing the balance in debt and money market instruments.